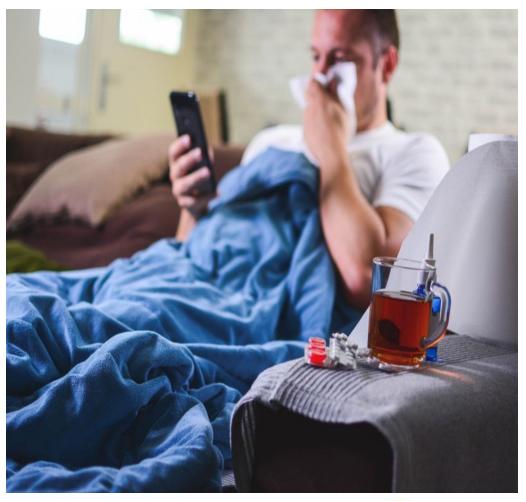

#### ABOUT SOUNDPASS+™

SoundPass Plus™ enables daily self-testing by students and staff with zero inconvenience, no user friction and no invasive swab. It's priced low, and only provides a GO / NO-GO result. Importantly, although it is SAHPRA licensed, it is not a medical diagnostic device.