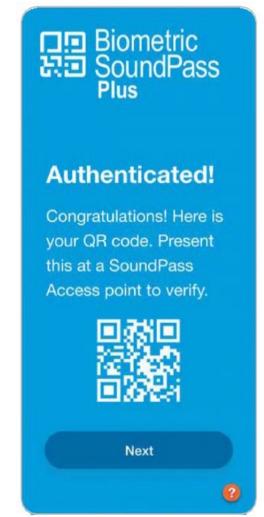

The individual user, for the full duration of the subscription period, is able to conduct self-checks as often as they wish simply by providing a new FCV via the SP+ app. Each submitted FCV is compared to the 'baseline' and if it falls within the bounds of the 'baseline', it produces an 'Authentication' message. Authentications are accompanied by a scannable QR-code valid for a 4-hour period.

Issued QR-codes are easily read or scanned at venue entrances and can also be electronically transmitted quite easily to any pre-designated and/or pre-approved 3rd party Access Control Software Platforms, such as for example WizzPass.