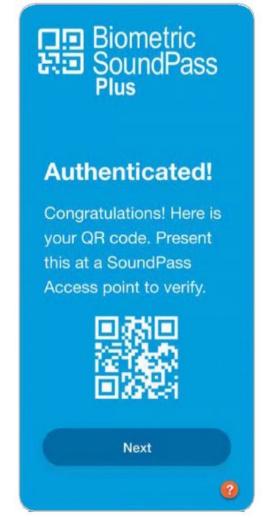

The individual user, for the full duration of the subscription period, is able to conduct self-checks as often as they wish simply by providing a new FCV via the SP+ app. Each submitted FCV is compared to the 'baseline' and if it falls within the bounds of the 'baseline', it produces an 'Authentication' message. Authentications are accompanied by a scannable QR-code valid for a 4-hour period.

Issued QR-codes are easily read or scanned at venue entrances and can also be electronically transmitted quite easily to any pre-designated and/or pre-approved 3rd party Access Control Software Platforms, such as for example WizzPass.