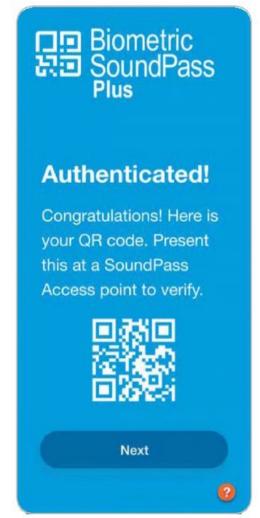

The individual user, for the full duration of the subscription period, is able to conduct self-checks as often as they wish simply by providing a new FCV via the SP+ app. Each submitted FCV is compared to the 'baseline' and if it falls within the bounds of the 'baseline', it produces an 'Authentication' message. Authentications are accompanied by a scannable QR-code valid for a 4-hour period.

Issued QR-codes are easily read or scanned at venue entrances and can also be electronically transmitted quite easily to any pre-designated and/or pre-approved 3rd party Access Control Software Platforms, such as for example WizzPass.