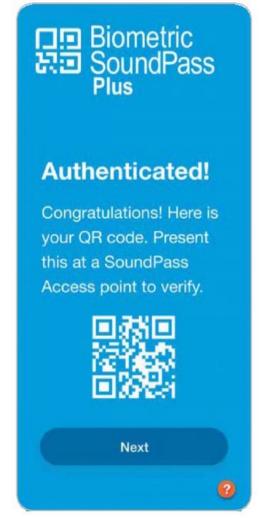

The individual user, for the full duration of the subscription period, is able to conduct self-checks as often as they wish simply by providing a new FCV via the SP+ app. Each submitted FCV is compared to the 'baseline' and if it falls within the bounds of the 'baseline', it produces an 'Authentication' message. Authentications are accompanied by a scannable QR-code valid for a 4-hour period.

Issued QR-codes are easily read or scanned at venue entrances and can also be electronically transmitted quite easily to any pre-designated and/or pre-approved 3rd party Access Control Software Platforms, such as for example WizzPass.