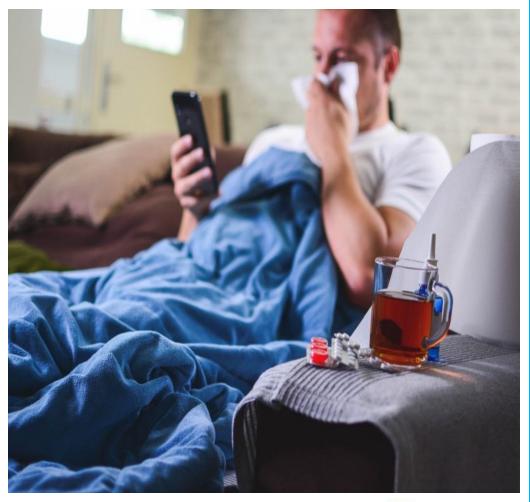

#### ABOUT SOUNDPASS+™

SoundPass Plus™ enables daily self-testing by students and staff with zero inconvenience, no user friction and no invasive swab. It's priced low, and only provides a GO / NO-GO result. Importantly, although it is SAHPRA licensed, it is not a medical diagnostic device.