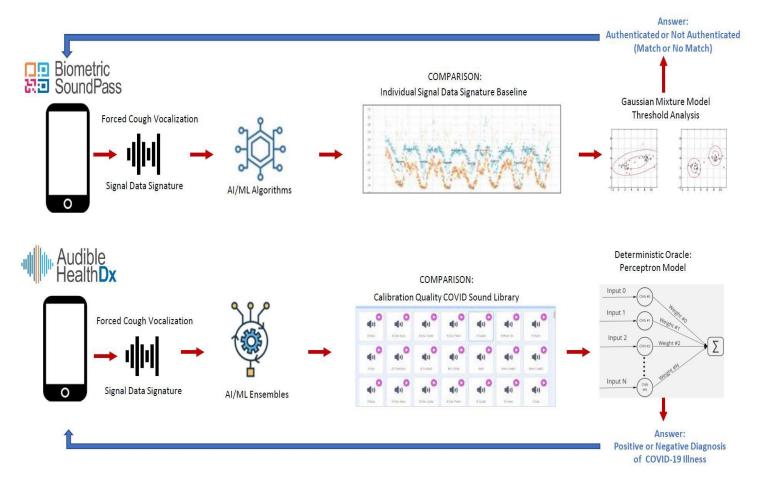

SoundPass Plus™ works by establishing a user's 'base-line' which consists of six (6)'forced cough vocalisations' (FCVs) provided over a period of ~18 hours, guided by the app's interface. The unique baseline is stored in the form of a digitised acoustic signature (SDS) in a cloud environment (Microsoft Azure) in each user's account.

The individual user, for the full duration of the subscription period, is able to conduct self-checks as often as they wish simply by providing a new FCV via the SP+ app. Each submitted FCV is compared to the 'baseline' and if it falls within the bounds of the 'baseline', it produces an 'Authentication' message. Authentications are accompanied by a scannable QR-code valid for a 4-hour period.

A positive authentication indicates that SoundPass Plus<sup>™</sup> has detected no changes when comparing the FCV to the baseline. If the FCV does not match the baseline, the service user receives a "Not Authenticated" message. Conditions resulting in a "Not Authenticated" message include exposure to pathogens, acute and chronic conditions and noxious agents. SoundPass does not diagnose or identify the reason for the mismatch.

AHDX™ is delivered virtually by means of a smartphone app to an AI cloud server (Microsoft Azure), with instantaneous, on-demand results at a far lower price point and providing a more accurate FDA-grade diagnosis of Covid-19, based on a simple forced cough vocalisation (FCV) sample.

AHDX<sup>™</sup> is delivered virtually by means of a smartphone app to an AI cloud server (Microsoft Azure), with instantaneous, on-demand results at a far lower price point and providing a more accurate FDA-grade diagnosis of Covid-19, based on a simple forced cough vocalisation (FCV) sample.