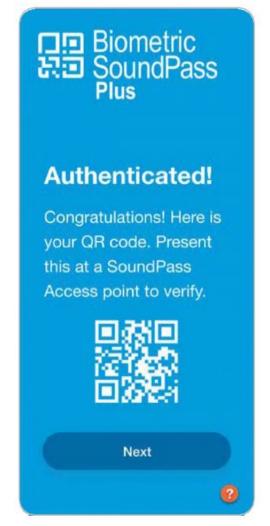

The individual user, for the full duration of the subscription period, is able to conduct self-checks as often as they wish simply by providing a new FCV via the SP+ app. Each submitted FCV is compared to the 'baseline' and if it falls within the bounds of the 'baseline', it produces an 'Authentication' message. Authentications are accompanied by a scannable QR-code valid for a 4-hour period.

Issued QR-codes are easily read or scanned at venue entrances and can also be electronically transmitted quite easily to any pre-designated and/or pre-approved 3rd party Access Control Software Platforms, such as for example WizzPass.