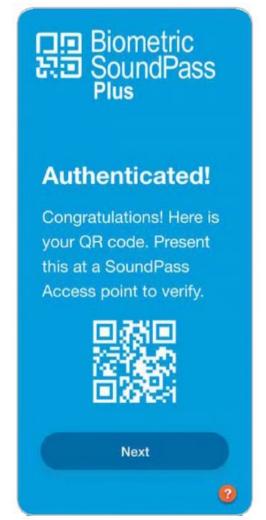

The individual user, for the full duration of the subscription period, is able to conduct self-checks as often as they wish simply by providing a new FCV via the SP+ app. Each submitted FCV is compared to the 'baseline' and if it falls within the bounds of the 'baseline', it produces an 'Authentication' message. Authentications are accompanied by a scannable QR-code valid for a 4-hour period.

Issued QR-codes are easily read or scanned at venue entrances and can also be electronically transmitted quite easily to any pre-designated and/or pre-approved 3rd party Access Control Software Platforms, such as for example WizzPass.