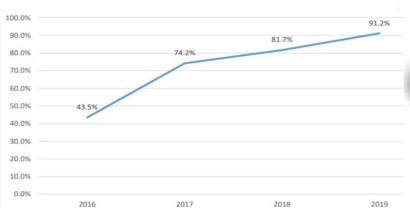

#### BASIC REQUIREMENTS: SIMPLY ONE SMARTPHONE PLUS TWO APPS

According to the 2020 State of the ICT Sector report, put together by the Independent Communications Authority of SA (ICASA), SA's smartphone penetration reached 91.2% in 2019, up from 81.7% in 2018.

ICASA recorded 53.4 million smartphone subscriptions as at 30 September 2019, a few million shy of the country's total population size. South Africa's estimated population stood at 58.78 million, according to the 2019 mid-year population figure released by Statistics SA.

Source: ICASA